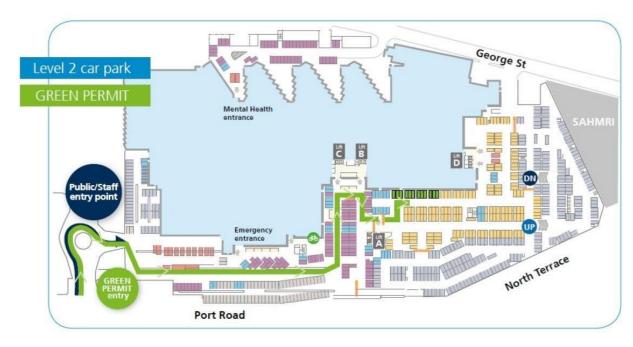

# **Green Permits**

Outpatients visiting 7F Renal or 2B Hyperbaric for treatment can park their vehicles in any available 'Green Permit Only' spaces when the applicable permit is displayed, facing up on the vehicle dashboard.

Green Permit Only spaces are situated on level 2 of the underground car park, and best access via the **North Terrace** entrance. There are an additional 10 Green Permit Only spaces available on level 1 adjacent the 'F' lift entrance, and best accessed via the **George Street** entrances. See map overleaf.