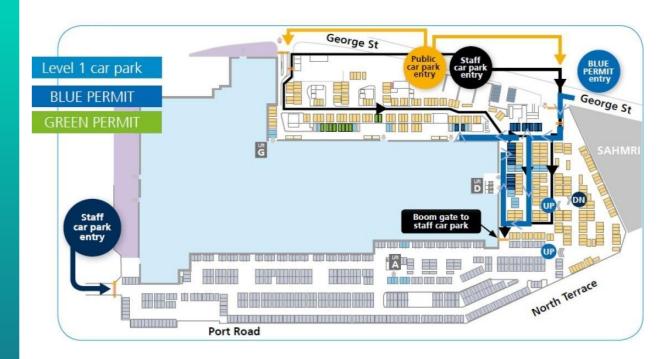

# **Blue Permits**

Outpatients visiting 2E Radiotherapy or 3E Cancer Day for treatment can park their vehicles in any available 'Blue Permit Only' spaces when the applicable permit is displayed, facing up on the vehicle dashboard.

Blue Permit Only spaces are situated on level 1 of the underground car park, and best accessed via the **George Street** entrances. See map overleaf.

### Access to the car park

Patients are encouraged to plan their journey ahead of time if travelling by car to the Facility. There are many entry points to the on-site, underground car park and entry is only available through the boom-gated entrances. **You must take a ticket to enter the car park**; the dashboard permit does not affect this required method of entry.